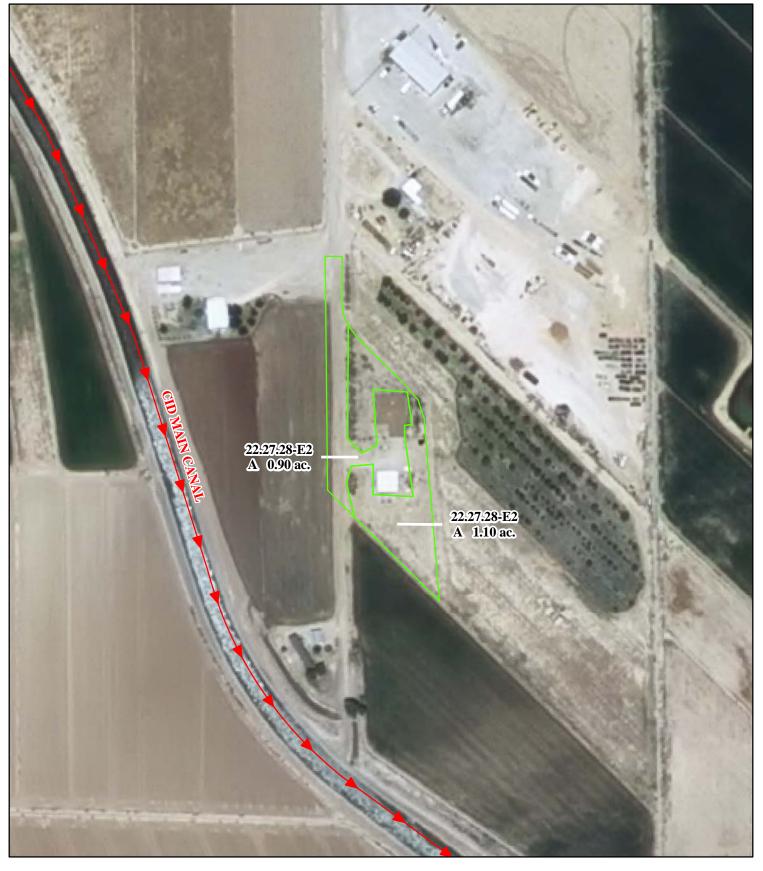

## f. Location and Amount of Irrigated Acreage:

Section 28, Township 22S, Range 27E, N.M.P.M.

Pt. SE<sup>1</sup>/<sub>4</sub>

2.00 acres

Total: 2.00 acres

As shown on the attached revised Hydrographic Survey Map for Subfile No. 22.27.28-E2, and the CID Section Hydrographic Survey Map Sheet No. 30 (1999-2011), included in Part F of this Appendix, representing the Court record as of the date of the filing of this Decree.

## g. Amount of Water:

As set forth in Part B of this Appendix.

| Point of Diversion       | 2009 Digital Orthophotography | - Z      | STATE OF NEW MEAICO                          | Cynthia V. & Hector H.<br>Cuevas  |
|--------------------------|-------------------------------|----------|----------------------------------------------|-----------------------------------|
| > Canals / Ditches       | Grid Interval = 1000          |          | Office of the State Engineer                 | Subfile 22.27.28-E2               |
| Tract Boundaries         | Scale 1 " = $200$ '           | 1        | John R. D'Antonio, Jr., P.E., State Engineer | 4/21/2011                         |
| Surface Water Only       | Searc 1 = 200                 | Ø        | Pecos River Stream System                    | -(the State r.                    |
| Supplemental Groundwater | 1:2,400                       |          | Carlsbad Irrigation District                 |                                   |
| Reservoir / Pond         | 75 37.5 0 75 150 225          |          | Hydrographic Survey                          |                                   |
| No Right                 | Feet                          | <b>I</b> | Township 22 D.D.                             | Electricado Stream Commission PAE |